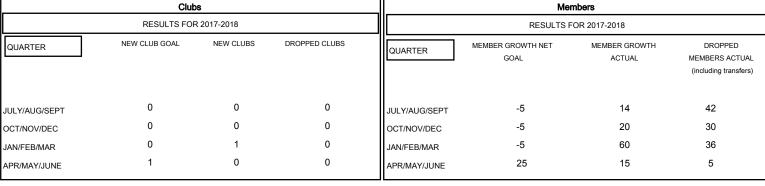

## GOALS AND ACTUAL NEW CLUBS CUMULATIVE

| -■- MEMBER GROWTH NET GOAL        |  |
|-----------------------------------|--|
| - ● - MEMBER GROWTH ACTUAL        |  |
| - ▲ - LAST YEAR MEMBERSHIP ACTUAL |  |
|                                   |  |
|                                   |  |